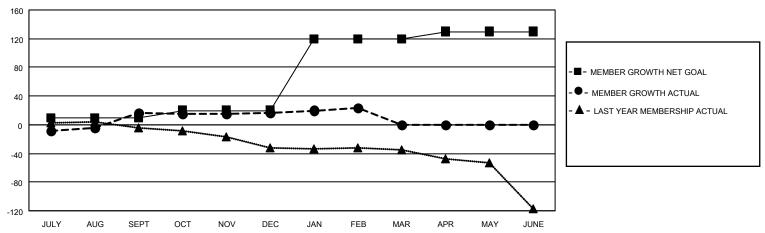

#### GOALS AND ACTUAL MEMBERS CUMULATIVE

| DROPPED CLUBS: 3 |    | 32 CLUBS OF 60 ADDED 1 OR MORE<br>NEW MEMBERS | GENDER DISTRIBUTION  MALE 818 (70.27%) |              |     |
|------------------|----|-----------------------------------------------|----------------------------------------|--------------|-----|
| DROPPED MEMBERS  |    |                                               | FEMALE                                 | 346 (29.73%) |     |
| DECEASED         | 13 | CLICK HERE FOR CUMULATIVE                     | TOTAL FAMILY UNIT MEMBERS              |              | 120 |
| CLUB CANCELLED   | 0  | MEMBERSHIP DATA                               |                                        |              | 60  |
| OTHER 59         |    |                                               | FAMILY MEMBERS PAYING HALF DUES        |              | 60  |
| TOTAL            | 72 |                                               | 5020                                   |              |     |